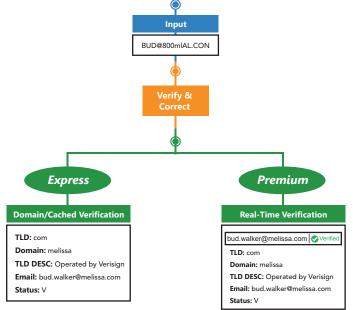

## **Real-Time Email Mailbox Verification**

Melissa's Email Verification solutions provide real-time verification, by connecting to the mail server to check whether or not the mailbox exists and can receive messages. Melissa offers two levels of service depending on your speed and accuracy needs:

- **Global Email Premium** checks domain-specific logic as well as SMTP commands and other proprietary mechanisms to validate that inboxes are live.
- **Global Email Express** provides higher speeds than Premium by using a cached inbox validation database of known good and bad emails.

## **Email Syntax and Domain Correction**

Our email solutions can identify and fix common syntax errors, illegal characters and misspelled domain names like:

- .con to .com
- yaho.com to yahoo.com
- a0l.com to aol.com
- abc.@example.com
- @@ to @
- A@b@C@example.com to abc@example.com